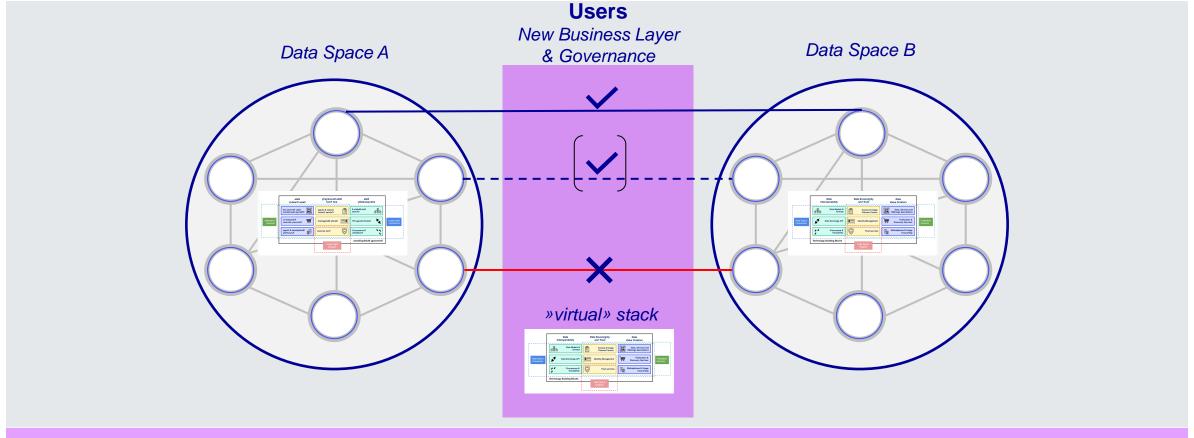

**Data Spaces Discovery Day** 

October 19, 2023 | Vienna

Gaia-X | Accelerating sovereign, data driven ecosystems

Roland Fadrany
COO Gaia-X European Association for Data and Cloud



### **Dataspace Layer Model**





"decouple business model from stack"









## **Dataspace Stack Capabilities**













# **Connecting Dataspaces with the Layer Model**













## **Selective Data Usage Enablement between Dataspaces**





### **Business Benefits**

Secure investment, safe cost, accelerate Go2Market, reduce transaction cost, easy integration









### **User Scenario**



Dufour Storage is a company that has been offering a data storage service for years. Currently it is trying to build a competitive advantage based on the solutions and concepts offered by Gaia-X.



The Mont Blanc IoT company provides its services to the clients based on the IOT concept. Due to the dynamic development, the company is currently looking for safe and trusted data storage.



## **Gaia-X Compliance - Enable Trust & Governance**





### **Gaia-X Digital Clearing House**



### **GXDCH Components\***



Gaia-X Registry (compulsory)



Gaia-X Compliance (compulsory)



Wizard (optional)



Catalogue (optional)



- A GXDCH\*