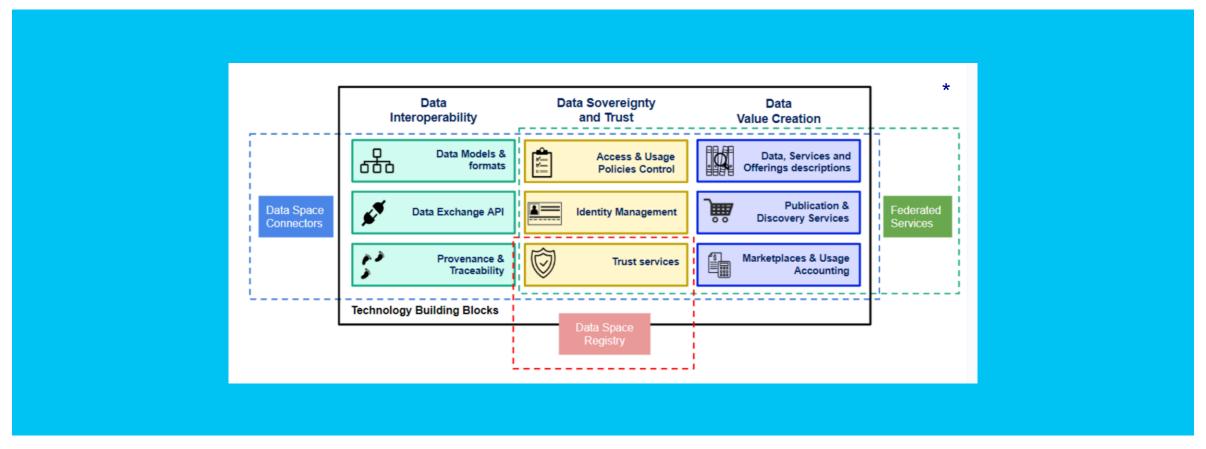

**Data Spaces Discovery Day** 

October 19, 2023 | Vienna

Gaia-X | Accelerating sovereign, data driven ecosystems

Roland Fadrany
COO Gaia-X European Association for Data and Cloud



### **Dataspace Layer Model**





"decouple business model from stack"









## **Dataspace Stack Capabilities**













# **Connecting Dataspaces with the Layer Model**













## **Selective Data Usage Enablement between Dataspaces**





### **Business Benefits**

Secure investment, safe cost, accelerate Go2Market, reduce transaction cost, easy integration









### **User Scenario**



Dufour Storage is a company that has been offering a data storage service for years. Currently it is trying to build a competitive advantage based on the solutions and concepts offered by Gaia-X.



The Mont Blanc IoT company provides its services to the clients based on the IOT concept. Due to the dynamic development, the company is currently looking for safe and trusted data storage.



## **Gaia-X Compliance - Enable Trust & Governance**





### **Gaia-X Digital Clearing House**



### **GXDCH Compone