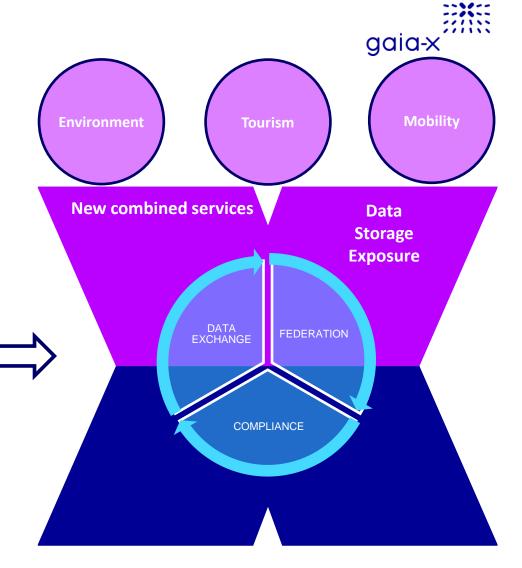

### **Dataspace Layer Model**





"decouple business model from stack"









## **Dataspace Stack Capabilities**













# **Connecting Dataspaces with the Layer Model**













## **Selective Data Usage Enablement between Dataspaces**





### **Business Benefits**

Secure investment, safe cost, accelerate Go2Market, reduce transaction cost, easy integration









### **User Scenario**



Dufour Storage is a company that has been offering a data storage service for years. Currently it is trying to build a competitive advantage based on the solutions and concepts offered by Gaia-X.



The Mont Blanc IoT company provides its services to the clients based on the IOT concept. Due to the dynamic development, the company is currently looking for safe and trusted data storage.



## **Gaia-X Compliance - Enable Trust & Governance**





### **Gaia-X Digital Clearing House**



### **GXDCH Components\***



Gaia-X Registry (compulsory)



Gaia-X Compliance (compulsory)



Wizard (optional)



Catalogue (optional)



- A GXDCH\* is a node of verification of the Gaia-X rules
- It is the place to go to obtain Gaia-X compliance and become part of the Gaia-X ecosystem
- There are multiple nodes operated by service providers, acting as Federators
- The GXDCH services are under Gaia-X AISBL governance
- Operating a GXDCH is open to all service providers, who comply to the GXDCH operations rules\*\*

<sup>\*</sup> Current list, may expand in future releases

# **Gaia-X compliant verifiable credential workflow**







# Let's make data sovereignty real!

Roland Fadrany, M