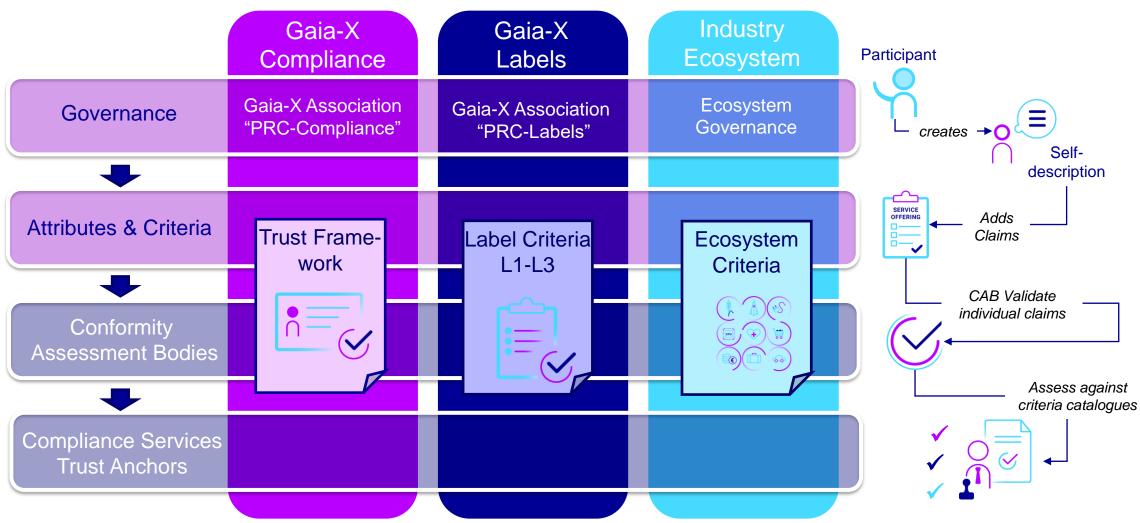

## **Gaia-X Compliance - Enable Trust & Governance**

# **Gaia-X compliant verifiable credential workflow**