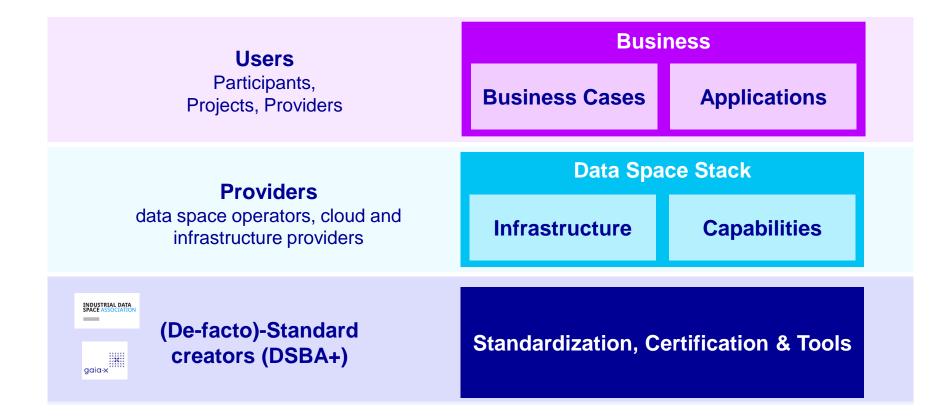

**Data Spaces Discovery Day** 

October 19, 2023 | Vienna

Gaia-X | Accelerating sovereign, data driven ecosystems

Roland Fadrany
COO Gaia-X European Association for Data and Cloud



### **Dataspace Layer Model**





"decouple business model from stack"









## **Dataspace Stack Capabilities**













# **Connecting Dataspaces with the Layer Model**













## **Selective Data Usage Enablement between Dataspaces**





### **Business Benefits**

Secure investment, safe cost, accelerate Go2Market, reduce transaction cost, easy integration









### **User Scenario**



Dufour Storage is a company that has been offering a data storage service for years. Currently it is trying to build a competitive advantage based on the solutions and concepts offered by Gaia-X.



The Mont Blanc IoT company provides its services to the clients based on the IOT concept. Due to the dynamic development, the company is currently looking for safe and trusted data storage.



## **Gaia-X Compliance - Enable