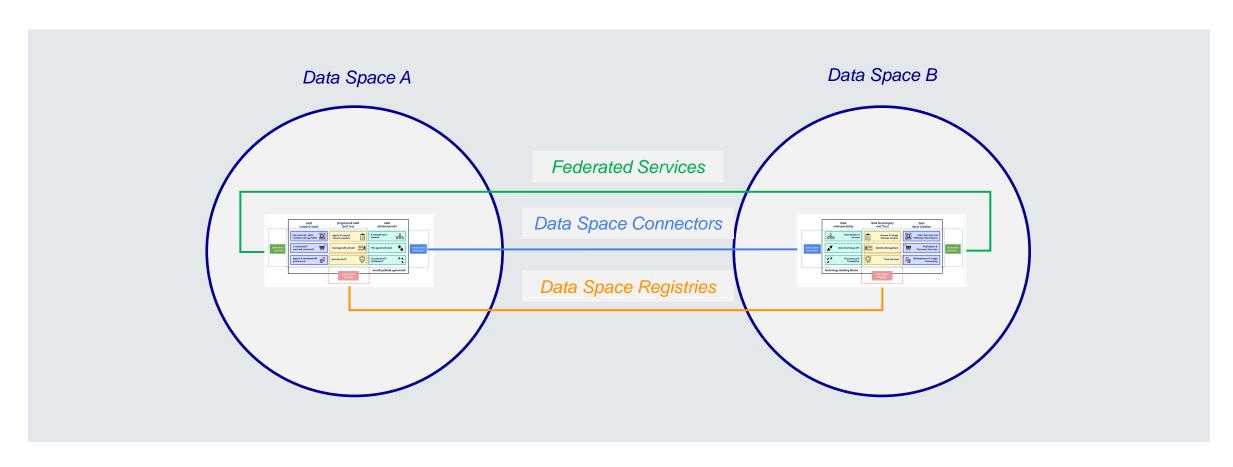

**Data Spaces Discovery Day** 

October 19, 2023 | Vienna

Gaia-X | Accelerating sovereign, data driven ecosystems

Roland Fadrany
COO Gaia-X European Association for Data and Cloud



### **Dataspace Layer Model**





"decouple business model from stack"









## **Dataspace Stack Capabilities**













# **Connecting Dataspaces with the Layer Model**













## **Selective Data Usage Enablement between Dataspaces**





### **Business Benefits**

Secure investment, safe cost, accelerate Go2Market, reduce transaction cost, easy integration









### **User Scenario**



Dufour Storage is a company that has been offering a data storage service for years. Currently it is trying to build a competitive advantage based on the solutions and concepts offered by Gaia-X.



The Mont Blanc IoT company provides its services to the clients based on the IOT concept. Due to the dynamic development, the company is currently looking for safe and trusted data storage.



## **Gaia-X Compliance - Enable Trust & Governance**





### **Gaia-X Digital Clearing House**



### **GXDCH Components\***



Gaia-X Registry (compulsory)



Gaia-X Compliance (