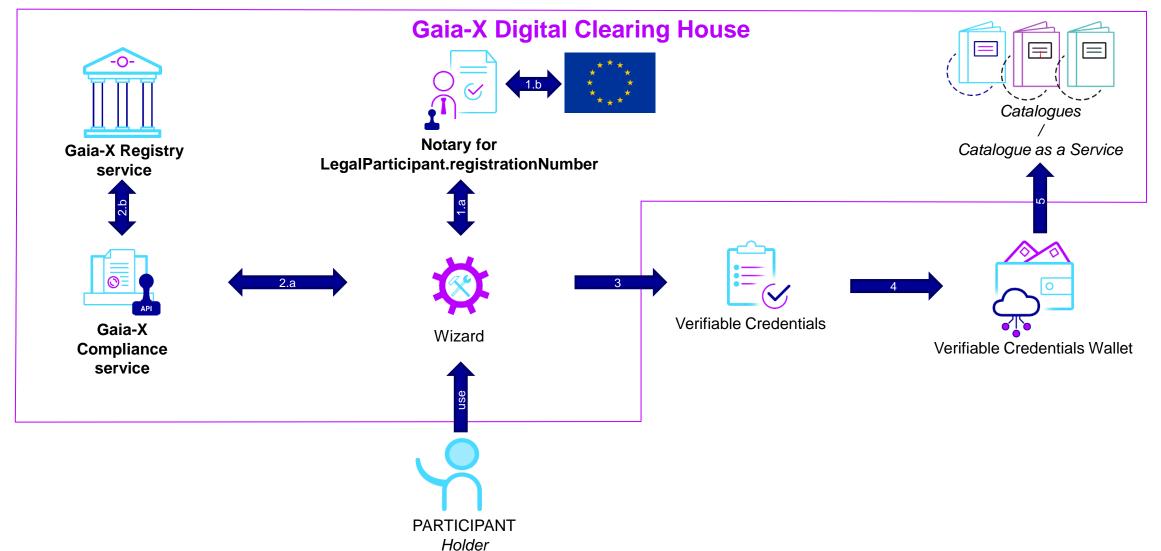

### **Gaia-X Digital Clearing House**

### **GXDCH Components\***

Gaia-X Registry (compulsory)

Gaia-X Compliance (compulsory)

Wizard (optional)

Catalogue (optional)

- A GXDCH\* is a node of verification of the Gaia-X rules
- It is the place to go to obtain Gaia-X compliance and become part of the Gaia-X ecosystem
- There are multiple nodes operated by service providers, acting as Federators
- The GXDCH services are under Gaia-X AISBL governance
- Operating a GXDCH is open to all service providers, who comply to the GXDCH operations rules\*\*

# **Gaia-X compliant verifiable credential workflow**